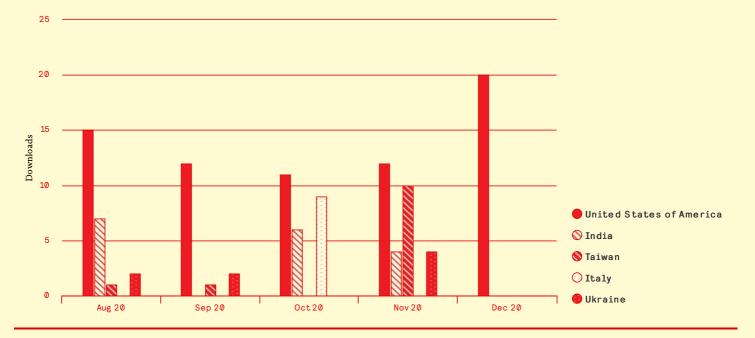

Your Performance Metrics report outlines the following:

- 1. Citations
- 2. Cumulative downloads by countries/time frame
- 3. Cumulative downloads by countries
- 4. Cumulative downloads by time frame

## Chapter:

Cleft Lip and Palate Patient Rhinoplasty

Cumulative Downloads By Countries/Time Frame

TOTAL **1000** 

Cumulative Downloads By Countries

1000

INTECHOPEN LIMITED, Registered in England and Wales, No. 11086078, 5 Princes Gate Court, London, United Kingdom, SW7 2QJ P: +44 20 8089 5702 / W: intechopen.com / M: info@intechopen.com